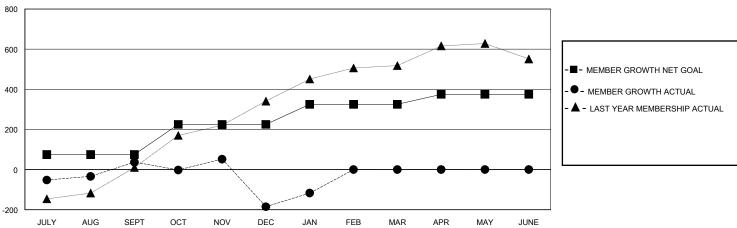

## MONTHLY MEMBERSHIP PROGRESS REPORT

District 306 B2

GMT: LOCATION REP OF SRI LANKA GMT CA

| Clubs         |               |             |               | Members               |                       |                         |                                                    |  |
|---------------|---------------|-------------|---------------|-----------------------|-----------------------|-------------------------|----------------------------------------------------|--|
|               | RESULTS FOR   | R 2023-2024 |               | RESULTS FOR 2023-2024 |                       |                         |                                                    |  |
| QUARTER       | NEW CLUB GOAL | NEW CLUBS   | DROPPED CLUBS | QUARTER MEMB          | ER GROWTH NET<br>GOAL | MEMBER GROWTH<br>ACTUAL | DROPPED<br>MEMBERS ACTUAL<br>(including transfers) |  |
| JULY/AUG/SEPT | 4             | 5           | 0             | JULY/AUG/SEPT         | 75                    | 310                     | 221                                                |  |
| OCT/NOV/DEC   | 0             | 3           | 3             | OCT/NOV/DEC           | 150                   | 383                     | 555                                                |  |
| JAN/FEB/MAR   | 3             | 1           | 0             | JAN/FEB/MAR           | 100                   | 137                     | 49                                                 |  |
| APR/MAY/JUNE  | 0             | 0           | 0             | APR/MAY/JUNE          | 50                    | 0                       | 0                                                  |  |

## GOALS AND ACTUAL MEMBERS CUMULATIVE

| DROPPED CLUBS: 3  |     | 87 CLUBS OF 147 ADDED 1 OR MORE<br>NEW MEMBERS | GENDER DISTRIBUTION  MALE 3,005 (71.31%)  FEMALE 1,207 (28.64%) |                 |       |
|-------------------|-----|------------------------------------------------|-----------------------------------------------------------------|-----------------|-------|
| DROPPED MEMBERS   |     |                                                | FEWALE                                                          | 1,207 (20.0470) |       |
| DECEASED          | 9   | CLICK HERE FOR CUMULATIVE                      | TOTAL FAMILY UNIT MEMBERS                                       |                 | 1,743 |
| CLUB CANCELLED 49 |     | MEMBERSHIP DATA                                |                                                                 |                 | 984   |
| OTHER             | 776 |                                                | FAMILY MEMBERS PAYING HALF DUES                                 |                 | 904   |
| TOTAL             | 834 |                                                |                                                                 |                 |       |