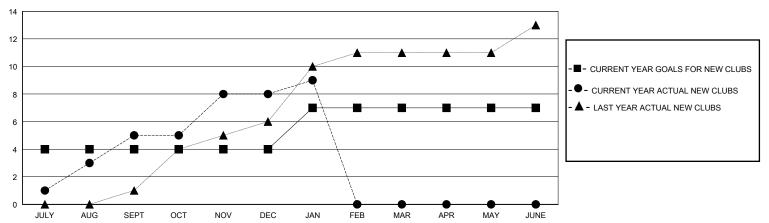

## MONTHLY MEMBERSHIP PROGRESS REPORT

District 306 B2

GMT: LOCATION REP OF SRI LANKA GMT CA

| Clubs         |               |             |               | Members               |                       |                         |                                                    |  |
|---------------|---------------|-------------|---------------|-----------------------|-----------------------|-------------------------|----------------------------------------------------|--|
|               | RESULTS FOR   | R 2023-2024 |               | RESULTS FOR 2023-2024 |                       |                         |                                                    |  |
| QUARTER       | NEW CLUB GOAL | NEW CLUBS   | DROPPED CLUBS | QUARTER MEMB          | ER GROWTH NET<br>GOAL | MEMBER GROWTH<br>ACTUAL | DROPPED<br>MEMBERS ACTUAL<br>(including transfers) |  |
| JULY/AUG/SEPT | 4             | 5           | 0             | JULY/AUG/SEPT         | 75                    | 310                     | 221                                                |  |
| OCT/NOV/DEC   | 0             | 3           | 3             | OCT/NOV/DEC           | 150                   | 383                     | 555                                                |  |
| JAN/FEB/MAR   | 3             | 1           | 0             | JAN/FEB/MAR           | 100                   | 137                     | 49                                                 |  |
| APR/MAY/JUNE  | 0             | 0           | 0             | APR/MAY/JUNE          | 50                    | 0                       | 0                                                  |  |

## GOALS AND ACTUAL NEW CLUBS CUMULATIVE